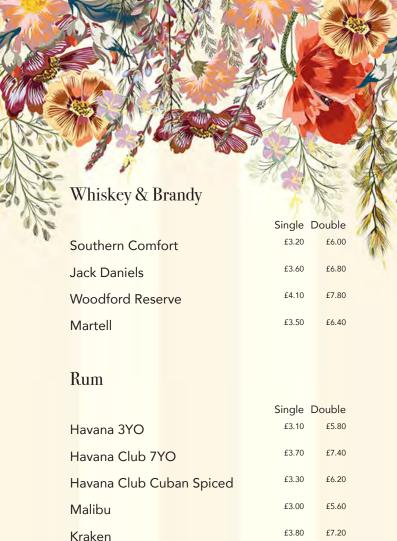

sip.

## 7 & Ginger

£8.95

Havana Club 7 Rum and ginger beer unite in perfect harmony, offering a captivating combination of rich, aged rum and the invigorating zest of ginger for a refreshing and unforgettable drinking experience.

#### Havana Club Zombie

£8.95

A tropical tempest of flavors combining smooth Havana Club rum with a burst of pineapple, lime, and passion fruit, creating a tantalizing cocktail that transports you to sun-soaked shores with every sip.

#### Vodka

|                   | Single | Double |
|-------------------|--------|--------|
| Absolut Blue      | £3.00  | £4.60  |
| Absolut Vanilia   | £3.60  | £6.80  |
| Absolut Raspberri | £3.30  | £6.20  |
| Absolut Mandarin  | £3.30  | £6.20  |
| Grey Goose        | £4.60  | £8.80  |

# Whiskey & B<mark>randy</mark>





## Gin

|                             |            | Single               | Double |
|-----------------------------|------------|----------------------|--------|
| Beefeater Lond              | don Dry    | £3.20                | £6.00  |
| Beefeater Pink              | Strawberry | £3.30                | £6.20  |
| Liverpool Gin               |            | £3.80                | £7.20  |
| Malfy Con Arancia           |            | £3.70                | £7.40  |
| Malfy Con Ros               | a          | £3.70                | £7.40  |
| Malfy Con Lim               | one        | £3.70                | £7.40  |
| Whitley Neill Rhubarb & Gin |            | ger <sup>£3.90</sup> | £7.40  |
| Whitley Neill Palma Violet  |            | £3.90                | £7.40  |
| Whitley Neill Rasp