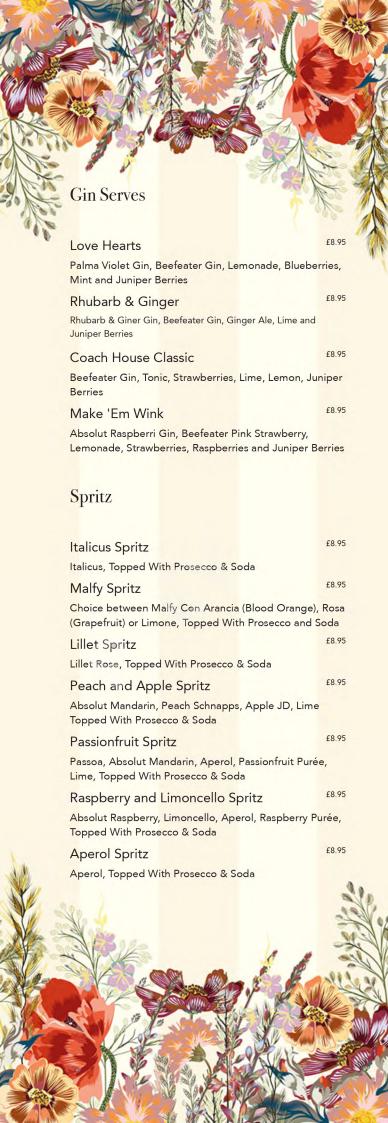

## Gin

|                             |            | Single               | Double |
|-----------------------------|------------|----------------------|--------|
| Beefeater Lond              | don Dry    | £3.20                | £6.00  |
| Beefeater Pink              | Strawberry | £3.30                | £6.20  |
| Liverpool Gin               |            | £3.80                | £7.20  |
| Malfy Con Arancia           |            | £3.70                | £7.40  |
| Malfy Con Ros               | a          | £3.70                | £7.40  |
| Malfy Con Lim               | one        | £3.70                | £7.40  |
| Whitley Neill Rhubarb & Gin |            | ger <sup>£3.90</sup> | £7.40  |
| Whitley Neill Palma Violet  |            | £3.90                | £7.40  |
| Whitley Neill Raspberry     |            | £3.90                | £7.40  |