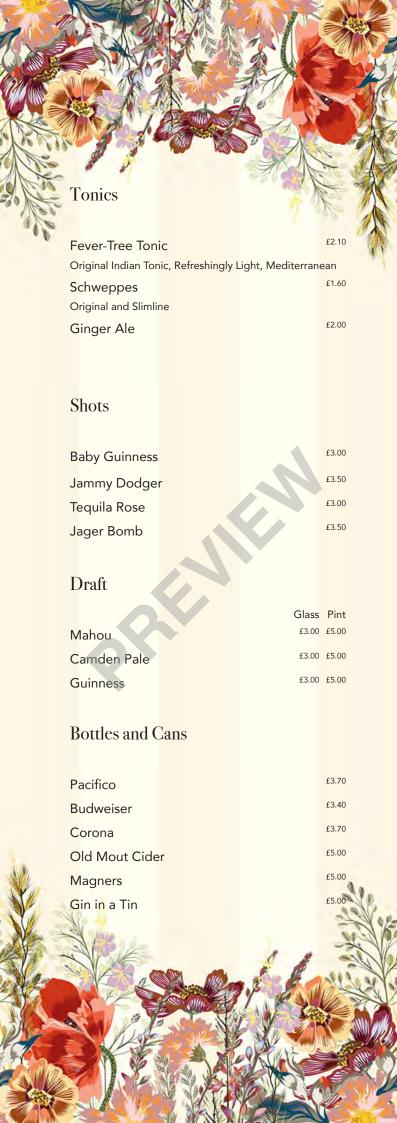

e               | Double |
|-----------------------------|------------|----------------------|--------|
| Beefeater Lond              | don Dry    | £3.20                | £6.00  |
| Beefeater Pink              | Strawberry | £3.30                | £6.20  |
| Liverpool Gin               |            | £3.80                | £7.20  |
| Malfy Con Arancia           |            | £3.70                | £7.40  |
| Malfy Con Ros               | a          | £3.70                | £7.40  |
| Malfy Con Lim               | one        | £3.70                | £7.40  |
| Whitley Neill Rhubarb & Gin |            | ger <sup>£3.90</sup> | £7.40  |
| Whitley Neill Palma Violet  |            | £3.90                | £7.40  |
| Whitley Neill Raspberry     |            | £3.90                | £7.40  |