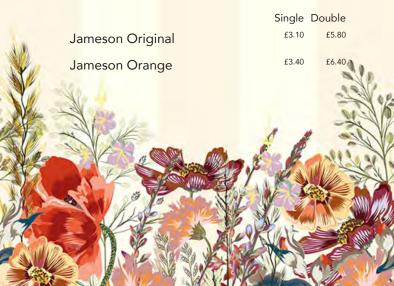

ry sip.

## 7 & Ginger

£8.95

Havana Club 7 Rum and ginger beer unite in perfect harmony, offering a captivating combination of rich, aged rum and the invigorating zest of ginger for a refreshing and unforgettable drinking experience.

#### Havana Club Zombie

£8.95

A tropical tempest of flavors combining smooth Havana Club rum with a burst of pineapple, lime, and passion fruit, creating a tantalizing cocktail that transports you to sun-soaked shores with every sip.

#### Vodka

|                   | Single | Double |
|-------------------|--------|--------|
| Absolut Blue      | £3.00  | £4.60  |
| Absolut Vanilia   | £3.60  | £6.80  |
| Absolut Raspberri | £3.30  | £6.20  |
| Absolut Mandarin  | £3.30  | £6.20  |
| Grey Goose        | £4.60  | £8.80  |

# Whiskey & B<mark>randy</mark>





## Gin

|                             |            | Single               | Double |
|-----------------------------|------------|----------------------|--------|
| Beefeater Lond              | don Dry    | £3.20                | £6.00  |
| Beefeater Pink              | Strawberry | £3.30                | £6.20  |
| Liverpool Gin               |            | £3.80                | £7.20  |
| Malfy Con Arancia           |            | £3.70                | £7.40  |
| Malfy Con Ros               | a          | £3.70                | £7.40  |
| Malfy Con Lim               | one        | £3.70                | £7.40  |
| Whitley Neill Rhubarb & Gin |            | ger <sup>£3.90</sup> | £7.40  |
| Whitley Neill Palma Violet  |            | £3.90                | £7.40  |
| Whitley Neill Ra