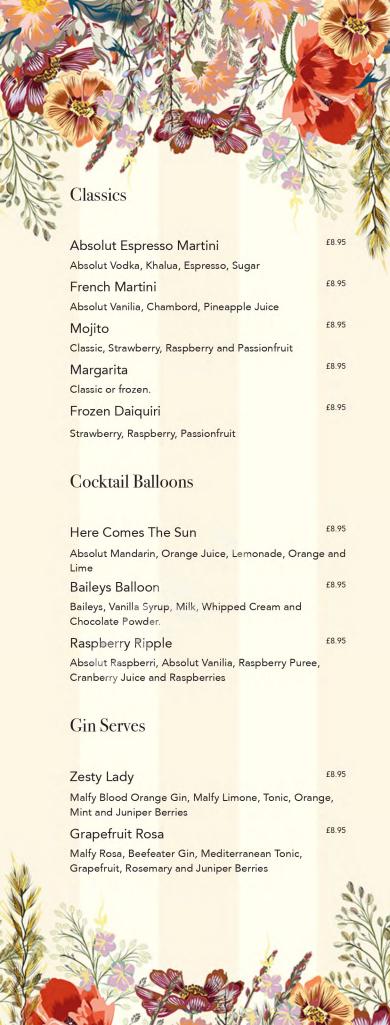

#### Vodka

|                   | Single | Double |
|-------------------|--------|--------|
| Absolut Blue      | £3.00  | £4.60  |
| Absolut Vanilia   | £3.60  | £6.80  |
| Absolut Raspberri | £3.30  | £6.20  |
| Absolut Mandarin  | £3.30  | £6.20  |
| Grey Goose        | £4.60  | £8.80  |