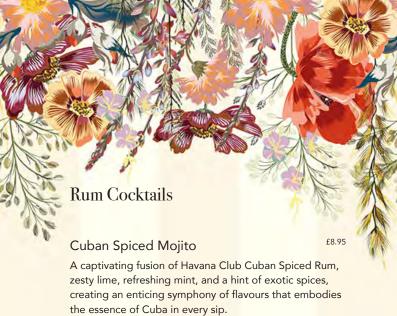

### Tropical Daiquiri

£8.95

A delightful fusion of Havana Club Spiced Rum with succulent mango, zesty lime, and refreshing coconut, creating a sun-soaked escape in every sip.