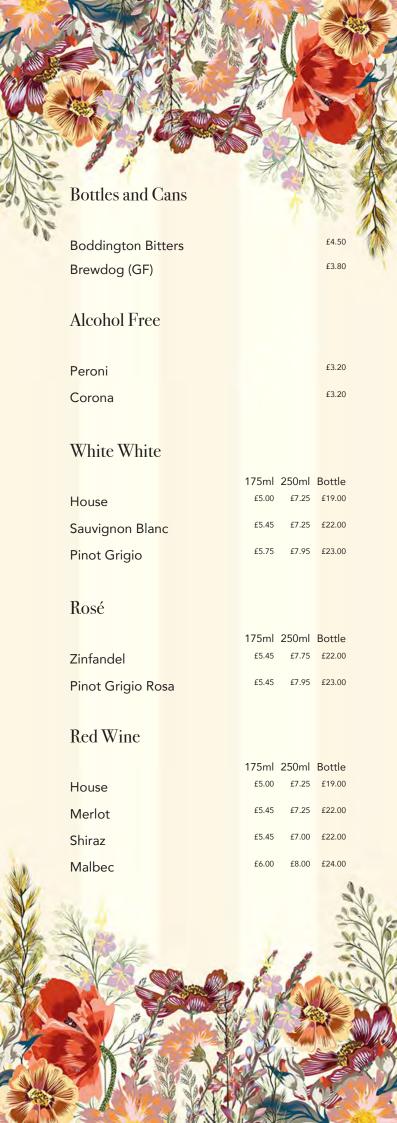

| Double |
|-----------------------------|------------|----------------------|--------|
| Beefeater Lond              | don Dry    | £3.20                | £6.00  |
| Beefeater Pink              | Strawberry | £3.30                | £6.20  |
| Liverpool Gin               |            | £3.80                | £7.20  |
| Malfy Con Arancia           |            | £3.70                | £7.40  |
| Malfy Con Ros               | a          | £3.70                | £7.40  |
| Malfy Con Lim               | one        | £3.70                | £7.40  |
| Whitley Neill Rhubarb & Gin |            | ger <sup>£3.90</sup> | £7.40  |
| Whitley Neill Palma Violet  |            | £3.90                | £7.40  |
| Whitley Neill Raspberry     |            | £3.90                | £7.40  |